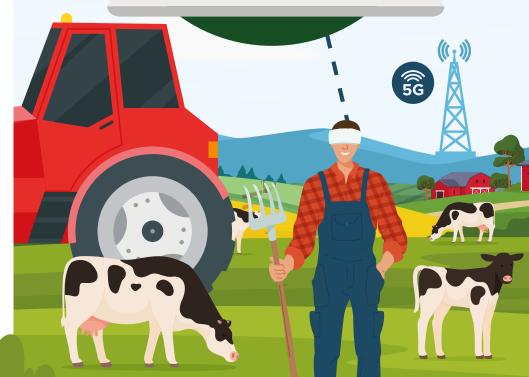

## **Technology**

Real-time remote support for farms can help reduce machinery downtime and costs. Farmers can use a 5G-enabled hands-free VR headset with a live camera to show experts the maintenance or training issue with their robotic milking unit and other operational machines. Remote technicians provide step-by-step guidance, diagnosing and resolving problems without travel delays. The technology could easily be applied to other applications e.g. other specialist machinery / vehicles or even vet diagnosis.

## The Need for Farmers

- > Farmers depend on in-person visits to fix robotic milking stations
- > Equipment downtime disrupts milk production and increases costs
- > New operators may struggle without expert guidance